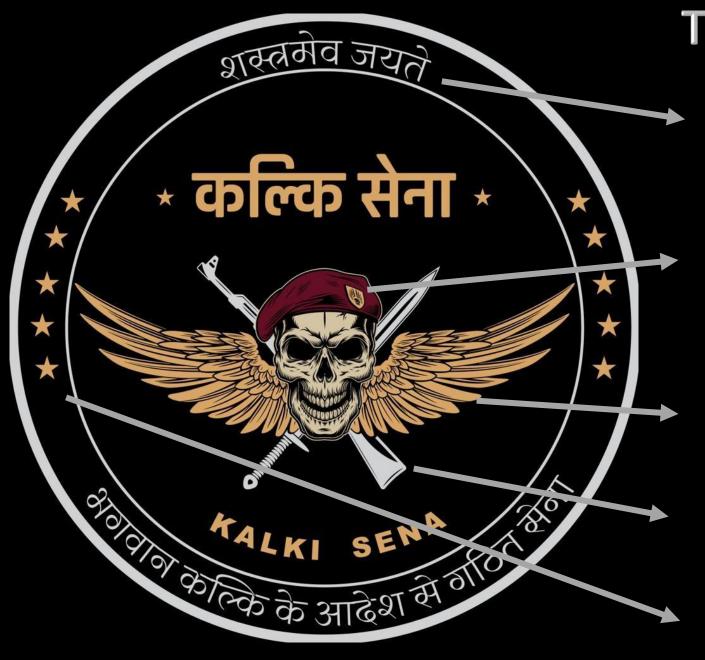

#### THE SPIRIT OF OUR LOGO

The greeting line of KALKI SENA
It means "Only weapons can lead to VICTORY"

**Skull with Barret:** Shows that the warriors of **KALKI SENA** have already deemed themselves dead and there is no fear of death among them. It also denotes the Ganas of lord **SHIVA**. Barret signifies as an icon of disciplined trained force.

Wings: Denotes ability of swift movement and also denotes that sky is the limit

**Sword & AK 47:** Denote proficiency in modern as well ancient ideologies, fighting styles and weaponry

Stars: Denote High Quality of TRAINING and SERVICE